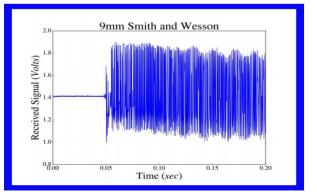

## FireFly<sup>®</sup> Wireless Ballistic Sensor

Gunshot Detection Technology developed by the Department of Energy

Algorithm analyzes Energy and Waveform to prevent false alarms

> Wireless detection Range ~300ft indoor/~500ft outdoor