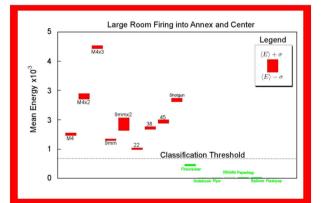

## FireFly<sup>®</sup> Wireless Ballistic Sensor

Gunshot Detection Technology developed by the Department of Energy

Algorithm analyzes Energy and Waveform to prevent false alarms

> Wireless detection Range ~300ft indoor/~500ft outdoor